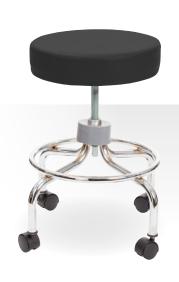

#### **Foot-Operated Stools**

- Foot-operated height adjustment
- Ideal for: Exam Rooms, Outpatient Areas, Surgical Floors

#713042