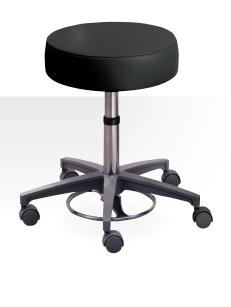

#### **Utility Stools**

- Spin-lift height adjustment
- Ideal for: Exam Rooms, Labs, Nursing Floors

#713937