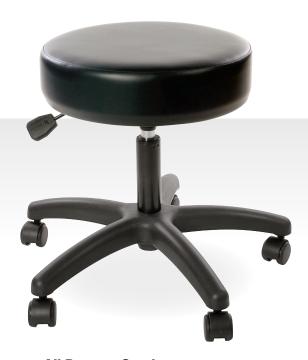

#### **All-Purpose Stools**

- Fingertip height adjustment
- Ideal for: Exam Rooms, Labs, Outpatient Areas, Offices, Nursing Floors

#712681