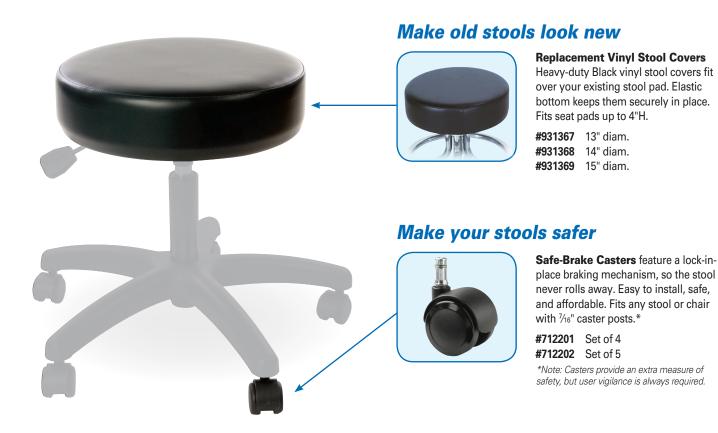

## **Upgrade your current stools**

# Built-in brakes for safer seating

**Safe-Brake Casters** feature a lock-in-place braking mechanism when not in use and unlock automatically when seated for full mobility.